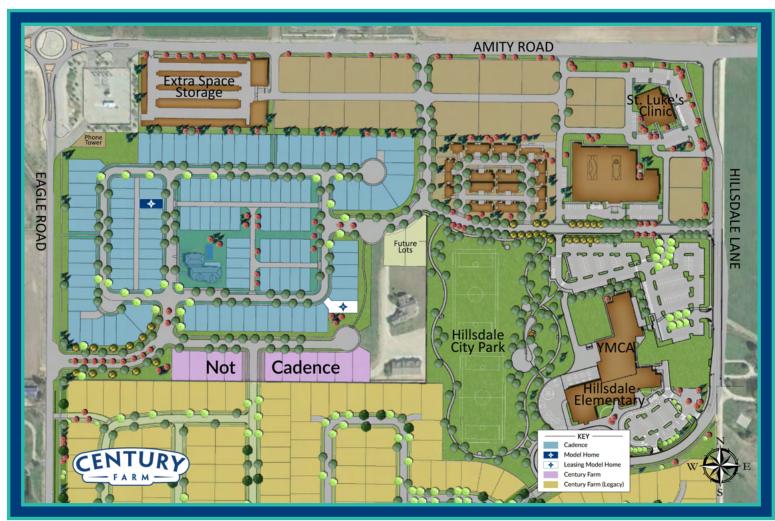

### COMMUNITY MASTER PLAN

# YOUR HOME & COMMUNITY

Indoor

Swimming

Nestled Within The Century Farm Community

Beautiful Walkways & Park Spaces

**Onsite Tech** Center

°.

pardens, or unlimited trips to the home regarding landscaping. Homeowners are responsible for replacing any plants or trees and reporting any concerns tin Home Specialist or contact the HOA for details. \*Off-site amenities within a 10 minute drive. \*\*A minimum of two inches of snow are required for snow rer